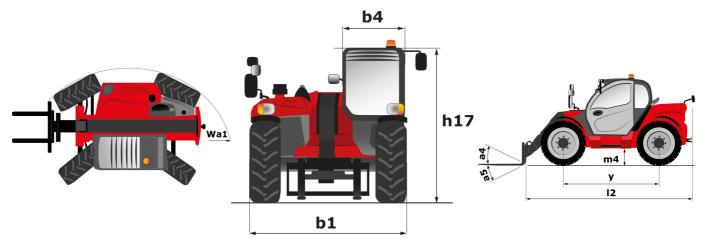

## MLT 630-115 V CP - Dimensional drawing

MLT 630-115 V CP - Load chart

Head Office B.P. 249 - 430 rue de l'Aubinière 44150 Ancenis Cedex - France Tel: +33 (0)2 40 09 10 11 - Fax: +33 (0)2 40 09 10 97 www.manitou.com