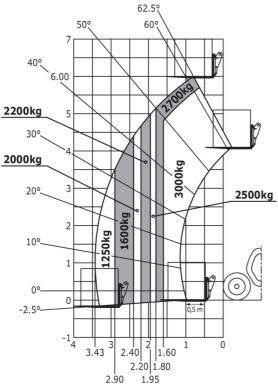

## MLT 630-115 V CP - Dimensional drawing

MLT 630-115 V CP - Load chart

Head Office B.P. 249 - 430 rue de l'Aubinière 44150 Ancenis Cedex - France Tel: +33 (0)2 40 09 10 11 - Fax: +33 (0)2 40 09 10 97 www.manitou.com